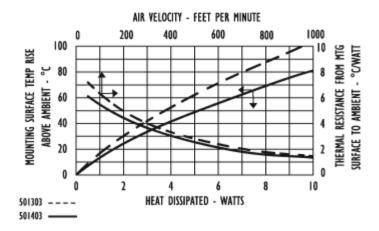

Standard Products Found Page 1 of 2



## For use with TO-3 packages

501303b00000 VIS#001132



# Mechanical Outline Drawing



A Dim 12.70 (.500)

| Thermal    | 12.0 |  |
|------------|------|--|
| Resistance |      |  |

Thermal resistance value is based on a 75°C rise in natural convection

### Thermal Curves



### **Product Information**

| 12 Digit Part # | Description                      | Finish           | Board<br>Mounting |
|-----------------|----------------------------------|------------------|-------------------|
| 501303b00000    | Heat Sink with no added hardware | Black<br>Anodize | N/A               |

#### Not Exactly what you need?

We offer several options for those applications which require a more unique solution. For slight modifications of this part or other attachment options, finishes, and interface materials, contact your <u>local representative</u>. Challenge us with your thermal requirements - we can design custom solutions.

For technical help with our Standard Products, please call (603) 223-1921, or contact your local Manufacturer's Rep Email: info@aavid.com

Visit