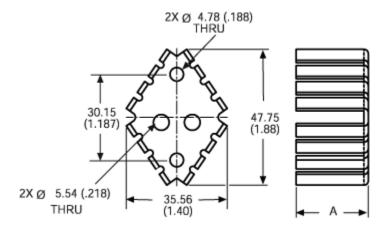

# Mechanical Outline Drawing

A Dim 12.70 (.500)

| Thermal    | 12.0 |  |
|------------|------|--|
| Resistance |      |  |

Thermal resistance value is based on a 75°C rise in natural convection